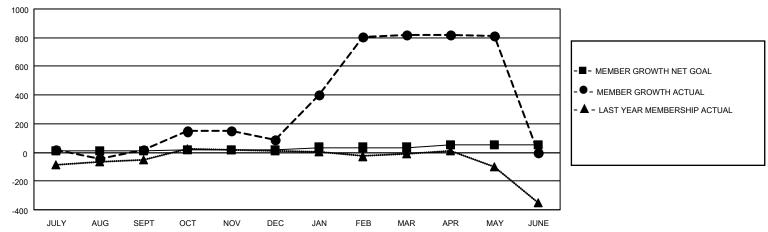

## GOALS AND ACTUAL MEMBERS CUMULATIVE

| DROPPED CLUBS: 11 |     | 83 CLUBS OF 136 ADDED 1 OR<br>MORE NEW MEMBERS | GENDER DISTRIBUTION       |                |  |
|-------------------|-----|------------------------------------------------|---------------------------|----------------|--|
|                   |     | MORE NEW MEMBERS                               | MALE                      | 2,005 (62.00%) |  |
|                   |     |                                                | FEMALE                    | 1,218 (37.66%) |  |
| DROPPED MEMBERS   |     |                                                | NON BINARY                | 0 (0.00%)      |  |
|                   |     |                                                | PREFER NOT TO ANSWER      | 11 (0.34%)     |  |
| DECEASED          | 7   |                                                |                           | ` ,            |  |
| CLUB CANCELLED    | 105 | CLICK HERE FOR CUMULATIVE                      | TOTAL FAMILY UNIT MEMBERS | 2,071          |  |
| OTHER             | 201 | MEMBERSHIP DATA                                |                           |                |  |
| TOTAL             | 313 |                                                | FAMILY MEMBERS PAYING HAI | LF DUES 1,222  |  |
|                   |     |                                                |                           |                |  |

## MONTHLY MEMBERSHIP PROGRESS REPORT

LOCATION INDIA District 3233G2 Results as of: 5/31/2022

| Clubs RESULTS FOR 2021-2022 |   |    |   | Members RESULTS FOR 2021-2022 |    |     |     |
|-----------------------------|---|----|---|-------------------------------|----|-----|-----|
|                             |   |    |   |                               |    |     |     |
| JULY/AUG/SEPT               | 3 | 3  | 6 | JULY/AUG/SEPT                 | 10 | 130 | 100 |
| OCT/NOV/DEC                 | 2 | 2  | 4 | OCT/NOV/DEC                   | 10 | 199 | 115 |
| JAN/FEB/MAR                 | 3 | 16 | 1 | JAN/FEB/MAR                   | 15 | 772 | 38  |
| APR/MAY/JUNE                | 2 | 1  | 0 | APR/MAY/JUNE                  | 15 | 56  | 60  |