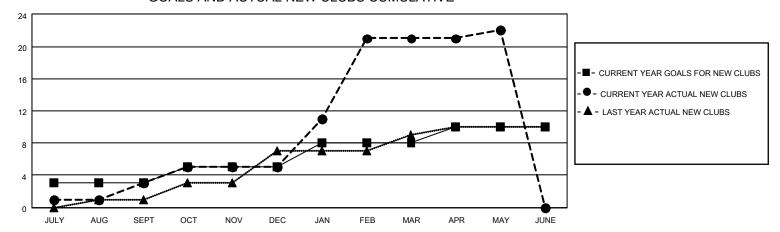

## GOALS AND ACTUAL NEW CLUBS CUMULATIVE

## MONTHLY MEMBERSHIP PROGRESS REPORT

LOCATION INDIA District 3233G2 Results as of: 5/31/2022

| Clubs RESULTS FOR 2021-2022 |   |    |   | Members RESULTS FOR 2021-2022 |    |     |     |
|-----------------------------|---|----|---|-------------------------------|----|-----|-----|
|                             |   |    |   |                               |    |     |     |
| JULY/AUG/SEPT               | 3 | 3  | 6 | JULY/AUG/SEPT                 | 10 | 130 | 100 |
| OCT/NOV/DEC                 | 2 | 2  | 4 | OCT/NOV/DEC                   | 10 | 199 | 115 |
| JAN/FEB/MAR                 | 3 | 16 | 1 | JAN/FEB/MAR                   | 15 | 772 | 38  |
| APR/MAY/JUNE                | 2 | 1  | 0 | APR/MAY/JUNE                  | 15 | 56  | 60  |